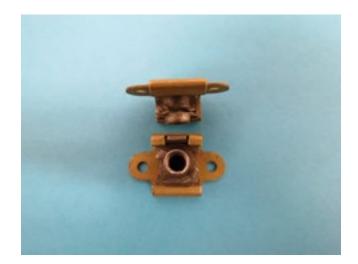

## 2 Lug Floating with Vintage "Boots" Wing Nut

| Thread Size | Part Number | Material                      |
|-------------|-------------|-------------------------------|
| #10-32      | F5S-1032S   | Steel Nut/Steel Bracket       |
| #10-32      | F5S-1032D   | Steel Nut/Aluminum Bracket    |
| #10-32      | F5D-1032D   | Aluminum Nut/Aluminum Bracket |
| 1/4-28      | F5S-428D    | Steel Nut/Aluminum Bracket    |